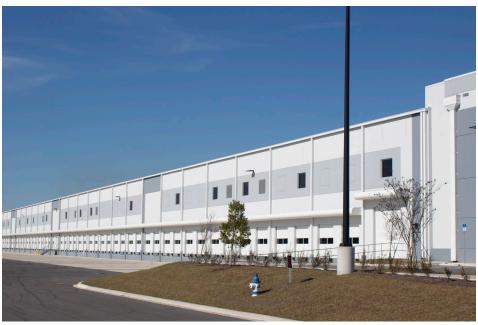

## PROPERTY HIGHLIGHTS

Introducing **9950 PRITCHARD ROAD**, a new construction warehouse located in **WESTLAKE INDUSTRIAL PARK**. This **486,146 SF** warehouse has **CROSS DOCK LOADING** and **OUTSIDE STORAGE** capacity. 9950 Pritchard Road is **IDEALLY LOCATED** within Jacksonville's westside submarket close to rail, ports,highways and the airport.