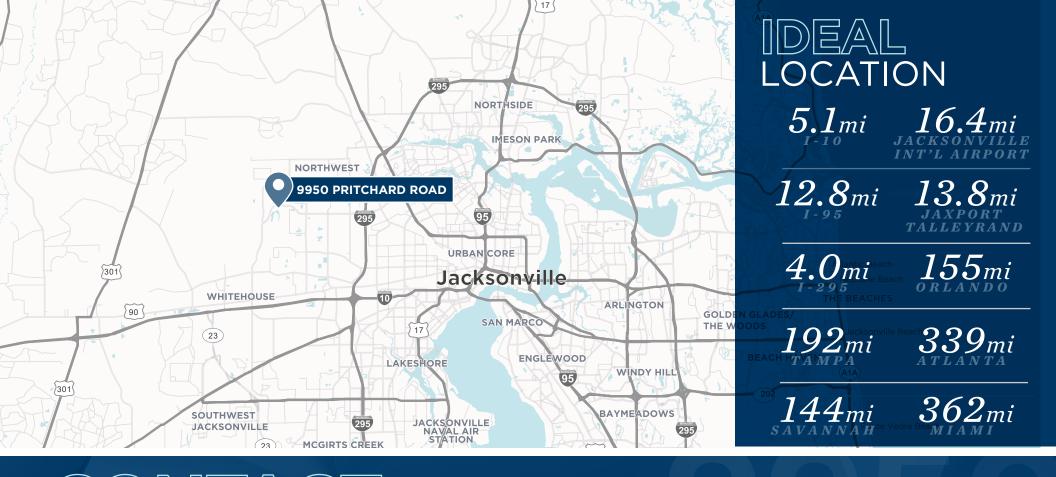

## PROPERTY HIGHLIGHTS

Introducing **9950 PRITCHARD ROAD**, a new construction warehouse located in **WESTLAKE INDUSTRIAL PARK**. This **486,146 SF** warehouse has **CROSS DOCK LOADING** and **OUTSIDE STORAGE** capacity. 9950 Pritchard Road is **IDEALLY LOCATED** within Jacksonville's westside submarket close to rail, ports,highways and the airport.