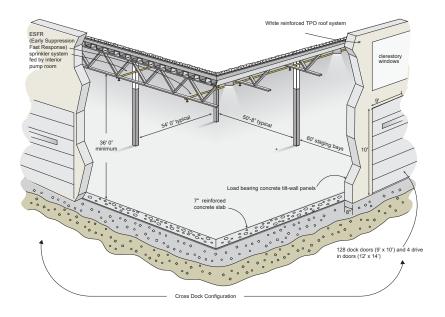

## PROPERTY HIGHLIGHTS

Introducing **9950 PRITCHARD ROAD**, a new construction warehouse located in **WESTLAKE INDUSTRIAL PARK**. This **486,146 SF** warehouse has **CROSS DOCK LOADING** and **OUTSIDE STORAGE** capacity. 9950 Pritchard Road is **IDEALLY LOCATED** within Jacksonville's westside submarket close to rail, ports,highways and the airport.

| Building Size:         | 486,146 SF<br>(Divides to 200,000± SF)       |
|------------------------|----------------------------------------------|
| Office Area:           | To-suit                                      |
| Site Area:             | 30.77± Acres                                 |
| Clear Height:          | 36' Minimum                                  |
| Loading Docks:         | 128 - 9' x 10' Dock High Doors               |
| Drive In Door:         | 4 - 12' x 14' Doors Available                |
| Auto Parking:          | 150 Spaces (Expandable)                      |
| Trailer Parking:       | 130 Off-Dock Spaces                          |
| Floor Slab:            | 7" Reinforced Concrete Slab                  |
| Column Spacing:        | 54' X 50'-8"; 60' Deep Staging Bays          |
| Electrical:            | Two (2) - 2000 Amp Panels, 277/480 V         |
| Roof:                  | White Reinforced TPO Roof System             |
| Truck Court:           | 185' (60' Concrete, 125' Heavy Duty Asphalt) |
| Sprinkler:             | ESFR                                         |
| Building Construction: | Tilt-Up Concrete                             |