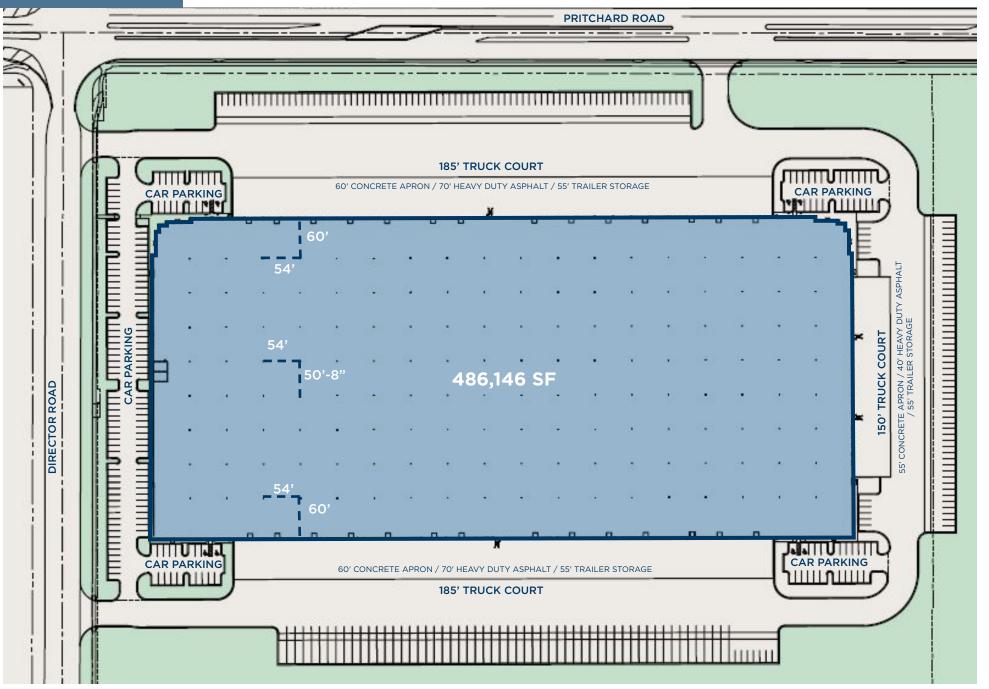

## PROPERTY HIGHLIGHTS

Introducing **9950 PRITCHARD ROAD**, a new construction warehouse located in **WESTLAKE INDUSTRIAL PARK**. This **486,146 SF** warehouse has **CROSS DOCK LOADING** and **OUTSIDE STORAGE** capacity. 9950 Pritchard Road is **IDEALLY LOCATED** within Jacksonville's westside submarket close to rail, ports,highways and the airport.

| Building Size:         | 486,146 SF<br>(Divides to 200,000± SF)       |
|------------------------|----------------------------------------------|
| Office Area:           | To-suit                                      |
| Site Area:             | 30.77± Acres                                 |
| Clear Height:          | 36' Minimum                                  |
| Loading Docks:         | 128 - 9' x 10' Dock High Doors               |
| Drive In Door:         | 4 - 12' x 14' Doors Available                |
| Auto Parking:          | 150 Spaces (Expandable)                      |
| Trailer Parking:       | 130 Off-Dock Spaces                          |
| Floor Slab:            | 7" Reinforced Concrete Slab                  |
| Column Spacing:        | 54' X 50'-8"; 60' Deep Staging Bays          |
| Electrical:            | Two (2) - 2000 Amp Panels, 277/480 V         |
| Roof:                  | White Reinforced TPO Roof System             |
| Truck Court:           | 185' (60' Concrete, 125' Heavy Duty Asphalt) |
| Sprinkler:             | ESFR                                         |
| Building Construction: | Tilt-Up Concrete                             |